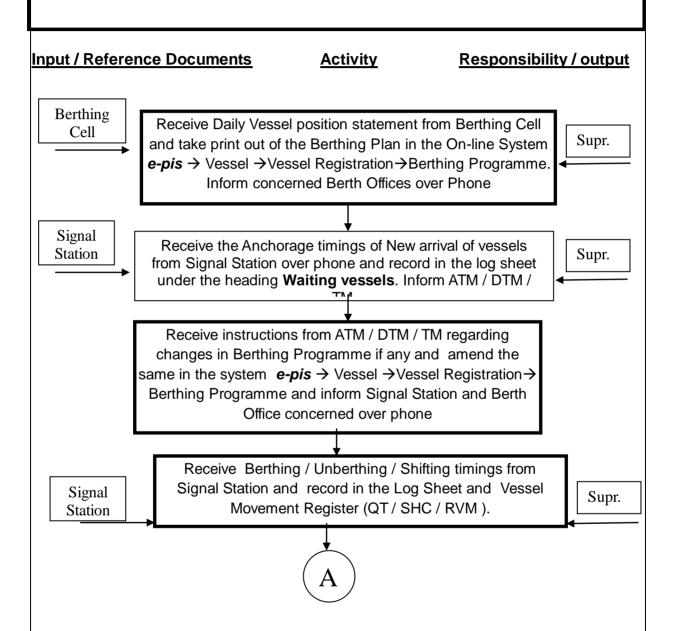

## V.O.CHIDAMBARANAR PORT TRUST TRAFFIC DEPARTMENT **DEPARTMENTAL MANUAL** SHIPPING CONTROL (QT-SHC) **Vessel Operations** Input / Reference Documents Responsibility / output Activity Α Receive shift wise Gang position from CHD / VOCPT CHD/VOCPT Supr. over phone and record the details in log sheet. Inform to ATM / DTM / TM. and Supr. / Green Gate Update vessel working details in the respective Supr. log sheets. Receive general instructions if any from ATM/DTM/TM, Supr. inform the same to Berth Offices and other operational units. Receive complaints if any from agents, and record Agent Supr. in the Complaints Register (QMR/DOC/RCR) for taking suitable action. Issue No 13 Originated by : Departmental Manual Committee Date : 13.02.2015 Page No : 2 of 2 Revision No 0