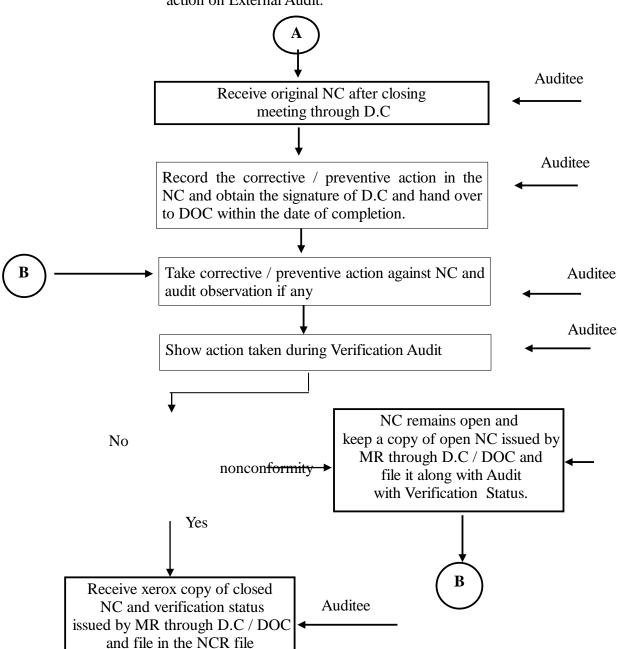

Originated by : Department Manual Committee Issue No. : 11

Date : 17.02.15

Page No. : 2 of 4

Revision No. : 0

Approved by : The Deputy Conservator Date : 17.02.15

QM/CIE

Common - Follow up action on Internal Audit and NCRs. - Follow up action on External Audit.