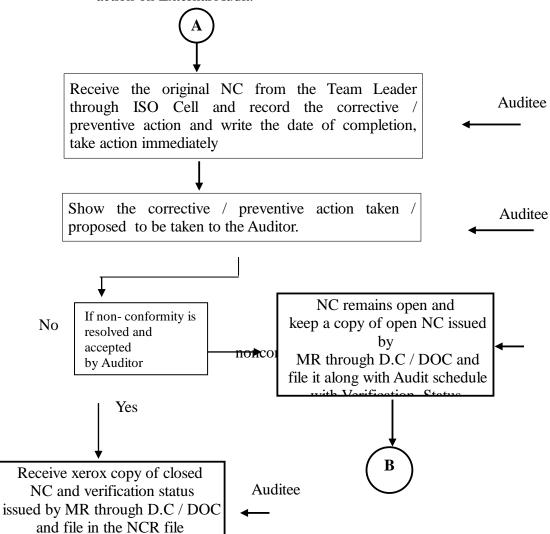

Page No. : 3 of 4

Revision No. : 0

Approved by : The Deputy Conservator Date : 17.02.15

QM/CIE

Common - Follow up action on Internal Audit and NCRs. - Follow up action on External Audit.

Originated by : Department Manual Committee Issue No. : 11

Date : 17.02.15 Page No. : 4 of 4

Revision No. : 0

Approved by : The Deputy Conservator Date : 17.02.15