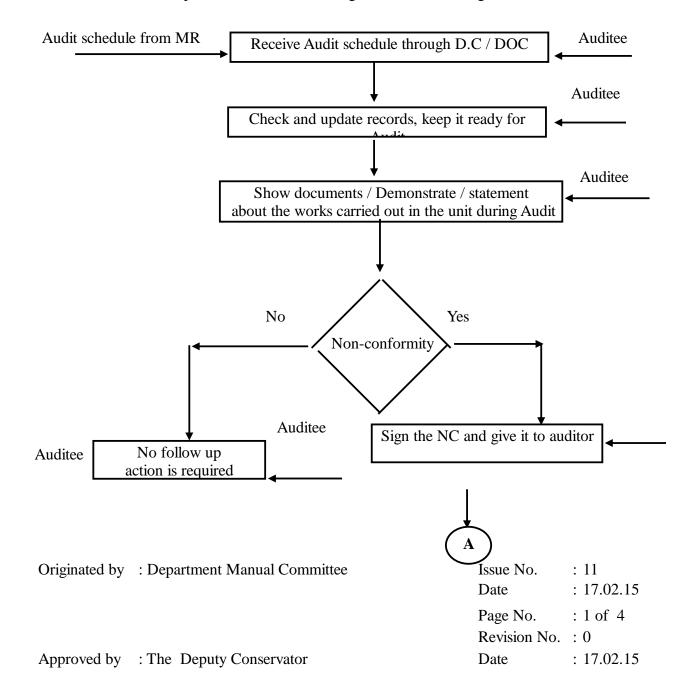

### 1. Follow up action on Internal Audit and NCRs

The actions taken in respect of Internal audits are given in the following flow chart:-

QM/CIE Common - Follow up action on Internal Audit and NCRs. - Follow up action on External Audit.

Originated by : Department Manual Committee Issue No. : 11

Date : 17.02.15

Page No. : 2 of 4

Revision No. : 0

Approved by : The Deputy Conservator Date : 17.02.15

QM/CIE

Common - Follow up action on Internal Audit and NCRs. - Follow up action on External Audit.