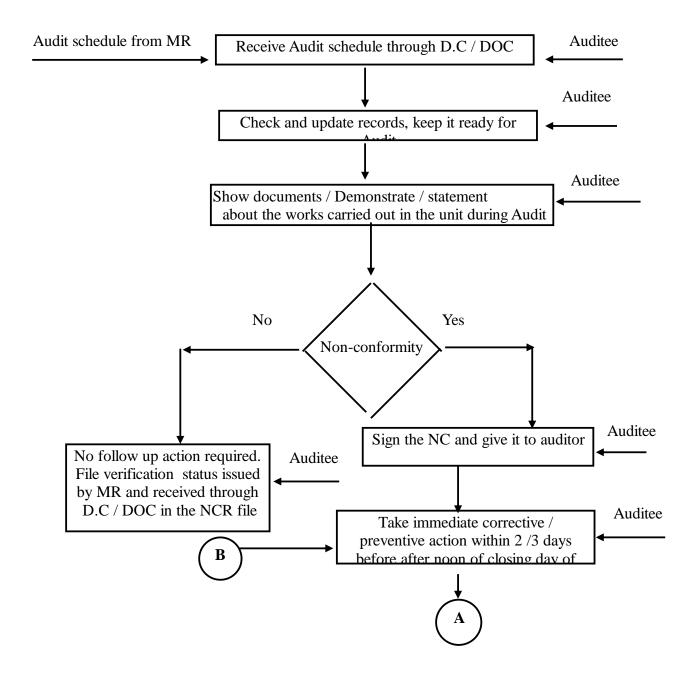

### 2. Follow up action on External Audits

The actions taken in respect of external audit are given in the following flow chart :-

Originated by : Department Manual Committee Issue No. : 11

Date : 17.02.15

Page No. : 3 of 4

Revision No. : 0

Approved by : The Deputy Conservator Date : 17.02.15

QM/CIE

Common - Follow up action on Internal Audit and NCRs. - Follow up action on External Audit.

Originated by : Department Manual Committee Issue No. : 11