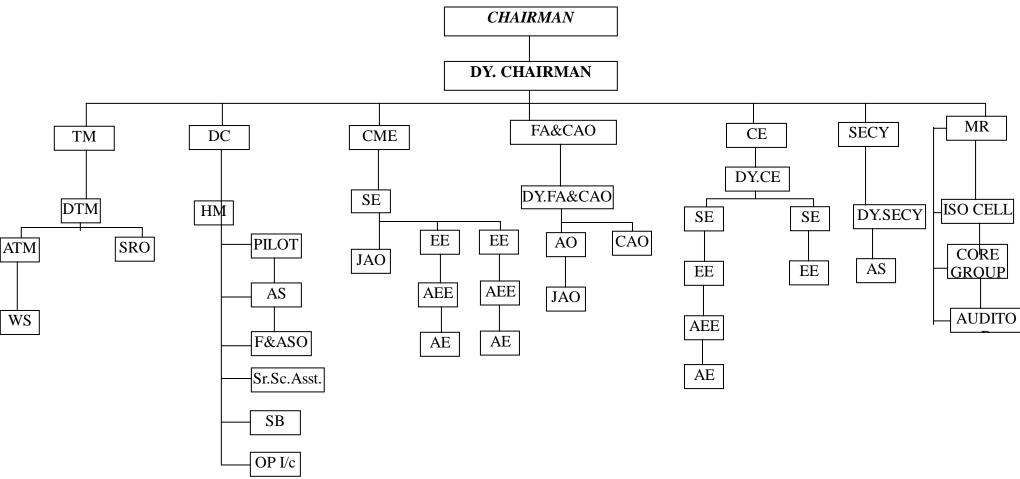

## ORGANISATION CHART OF V.O.CHIDAMBARANAR PORT TRUST

|                                               | Issue No    | : 9        |
|-----------------------------------------------|-------------|------------|
| Originated by : Departmental Manual Committee | Date        | : 31.08.09 |
|                                               | Page No     | : 1 of 1   |
|                                               | Revision No | : 0        |
| Approved by : Deputy Conservator              | Date        | : 31.08.09 |