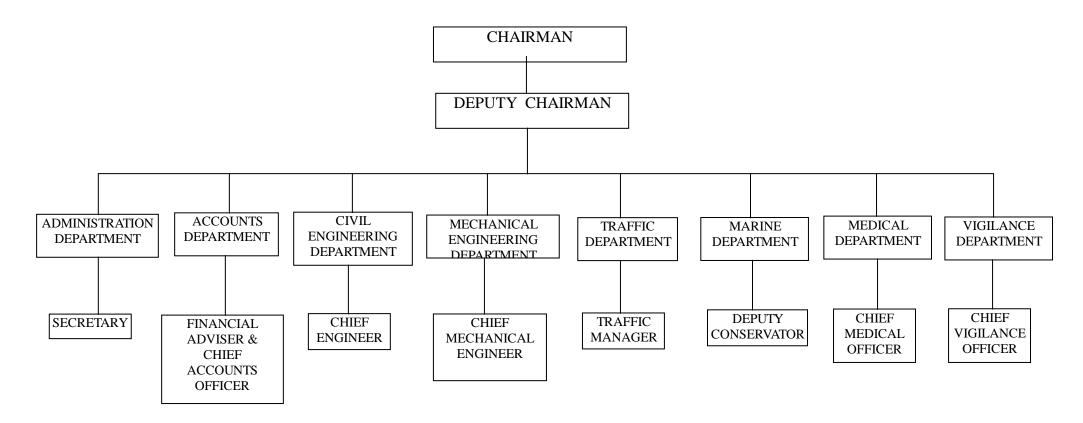

## V.O.CHIDAMBARANAR PORT TRUST ORGANISATION CHART

|                                               | Issue No    | : 10       |
|-----------------------------------------------|-------------|------------|
| Originated by : Departmental Manual Committee | Date        | : 15.02.12 |
|                                               | Page No     | : 1 of 1   |
|                                               | Revision No | : 0        |
| Approved by : Deputy Conservator              | Date        | : 15.02.12 |

## V.O.CHIDAMBARANAR PORT TRUST