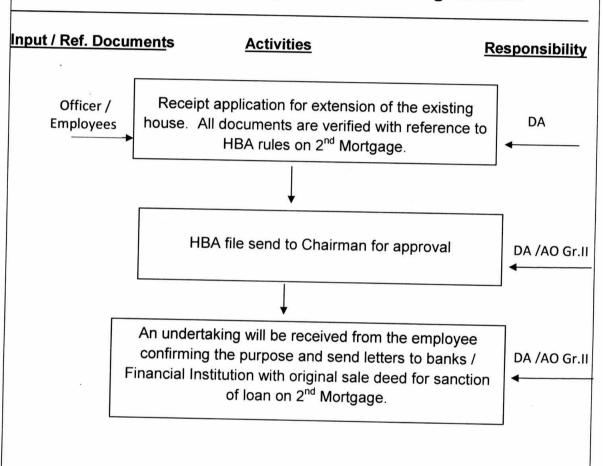

# 2<sup>nd</sup> Mortgage of House Building Advance

| Originated by : | Accounts Officer | Issue No. Date          | : 2<br>: 30.09.2019 |
|-----------------|------------------|-------------------------|---------------------|
| Reviewed by :   | Sr.Dy.CAO        | Page No.<br>Revision No | : 1 of 1<br>: 0     |
| Approved by :   | FA&CAO           | Date                    | : 30.09.2019        |