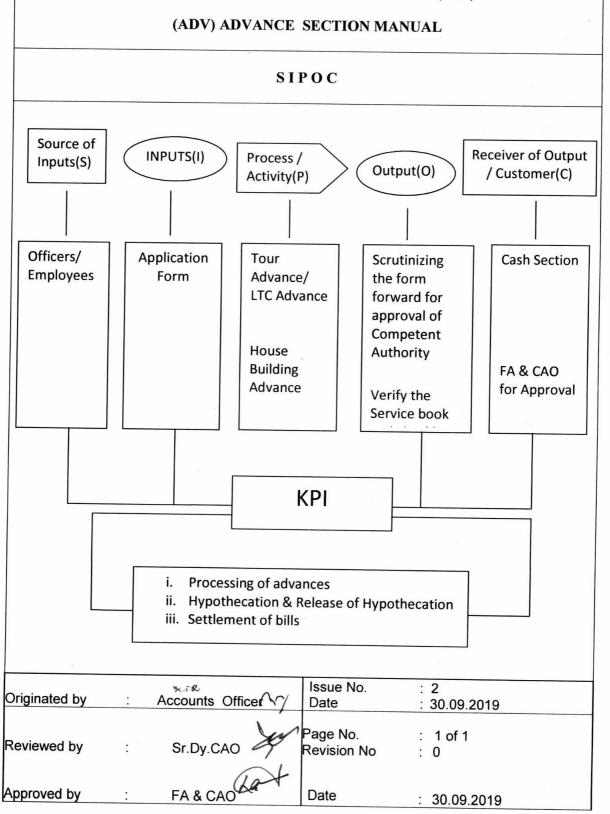

| Date                    | : 30.09.2019        |



### (ADV) ADVANCE SECTION MANUAL



### (ADV) ADVANCE SECTION MANUAL

#### Advance Bill & LTC Advance

Input / Ref. Documents

**Activities** 

Responsibility

All Department

Scrutiny of the Bills and process for payment, if any, after adjusting the Advances, if any

DA /AO Gr.II

|               |   | * 5.R         |                     | Issue No.               | : 2             | ١ |
|---------------|---|---------------|---------------------|-------------------------|-----------------|---|
| Originated by | : | Accounts Offi | icer (\sqrt{\gamma} | Date                    | : 30.09.2019    | I |
| Reviewed by   | • | Sr.Dy.CAO     | 36                  | Page No.<br>Revision No | : 1 of 1<br>: 0 |   |
| Approved by   | : | FA & CAO      | Kart                | Date