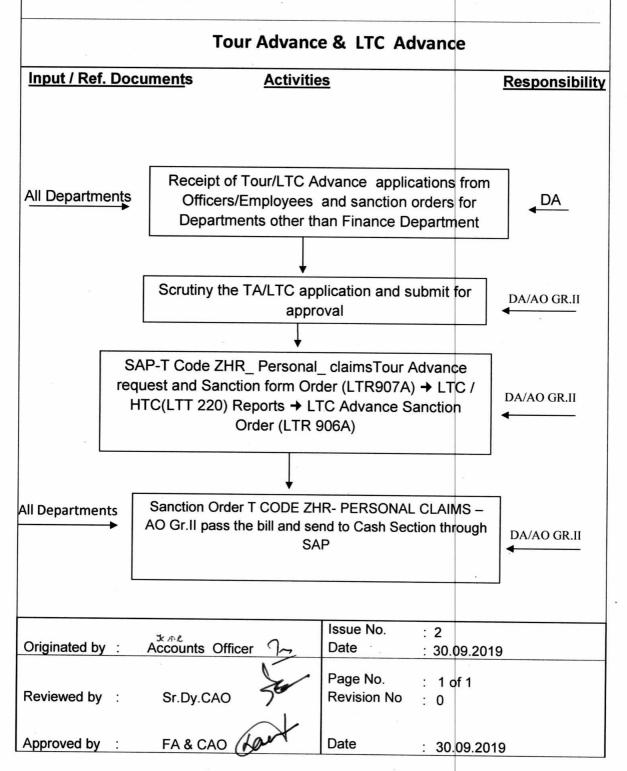

#### Advance Bill & LTC Advance

Input / Ref. Documents

**Activities** 

Responsibility

All Department

Scrutiny of the Bills and process for payment, if any, after adjusting the Advances, if any

DA /AO Gr.II

|               |   | * 5.R         |                     | Issue No.               | : 2             | ١ |
|---------------|---|---------------|---------------------|-------------------------|-----------------|---|
| Originated by | : | Accounts Offi | icer (\sqrt{\gamma} | Date                    | : 30.09.2019    | I |
| Reviewed by   | • | Sr.Dy.CAO     | 36                  | Page No.<br>Revision No | : 1 of 1<br>: 0 |   |
| Approved by   | : | FA & CAO      | Kart                | Date                    | : 30.09.2019    |   |