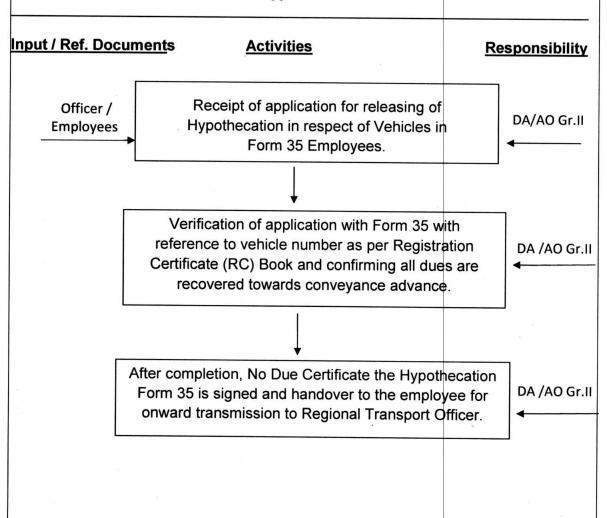

### **Release Hypothecation of Vehicles**

| Originated by | : | ¥.5  Accounts Officer | 37    | Date                    | : 2<br>: 3 | 0.09.2019  |
|---------------|---|-----------------------|-------|-------------------------|------------|------------|
| Reviewed by   | : | Sr.Dy.CAO             | Jew . | Page No.<br>Revision No | : <i>(</i> | 1 of 1     |
| Approved by   | : | FA & CAO              | and a | Date                    |            | 30.09.2019 |